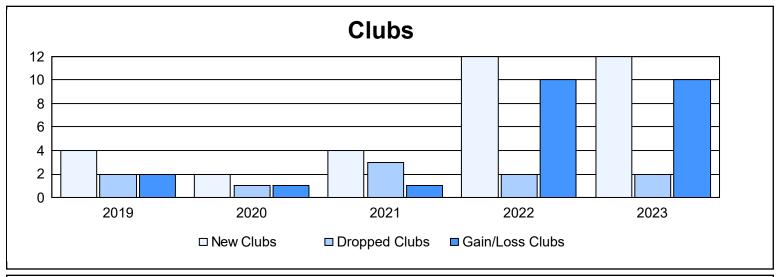

District 317 D

As of June 2023 Cumulative

| Year      | New<br>Clubs | Dropped<br>Clubs | Gain/<br>Loss<br>Clubs | New<br>Members | Charter<br>Members | Reinstate<br>Members | Transfer<br>Members | Total<br>Member<br>Added | Total<br>Members<br>Dropped | Gain/<br>Loss<br>Members |
|-----------|--------------|------------------|------------------------|----------------|--------------------|----------------------|---------------------|--------------------------|-----------------------------|--------------------------|
| 2018-2019 | 4            | 2                | 2                      | 368            | 163                | 40                   | 8                   | 579                      | 530                         | 49                       |
| 2019-2020 | 2            | 1                | 1                      | 343            | 52                 | 60                   | 8                   | 463                      | 587                         | -124                     |
| 2020-2021 | 4            | 3                | 1                      | 392            | 114                | 22                   | 9                   | 537                      | 581                         | -44                      |
| 2021-2022 | 12           | 2                | 10                     | 480            | 351                | 26                   | 8                   | 865                      | 592                         | 273                      |
| 2022-2023 | 12           | 2                | 10                     | 527            | 449                | 20                   | 11                  | 1,007                    | 653                         | 354                      |
| Average   | 7            | 2                | 5                      | 422            | 226                | 34                   | 9                   | 690                      | 589                         | 102                      |