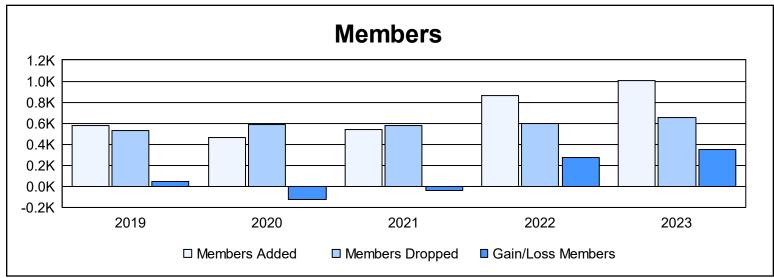

District 317 D

As of June 2023 Cumulative

| Year      | New<br>Clubs | Dropped<br>Clubs | Gain/<br>Loss<br>Clubs | New<br>Members | Charter<br>Members | Reinstate<br>Members | Transfer<br>Members | Total<br>Member<br>Added | Total<br>Members<br>Dropped | Gain/<br>Loss<br>Members |
|-----------|--------------|------------------|------------------------|----------------|--------------------|----------------------|---------------------|--------------------------|-----------------------------|--------------------------|
| 2018-2019 | 4            | 2                | 2                      | 368            | 163                | 40                   | 8                   | 579                      | 530                         | 49                       |
| 2019-2020 | 2            | 1                | 1                      | 343            | 52                 | 60                   | 8                   | 463                      | 587                         | -124                     |
| 2020-2021 | 4            | 3                | 1                      | 392            | 114                | 22                   | 9                   | 537                      | 581                         | -44                      |
| 2021-2022 | 12           | 2                | 10                     | 480            | 351                | 26                   | 8                   | 865                      | 592                         | 273                      |
| 2022-2023 | 12           | 2                | 10                     | 527            | 449                | 20                   | 11                  | 1,007                    | 653                         | 354                      |
| Average   | 7            | 2                | 5                      | 422            | 226                | 34                   | 9                   | 690                      | 589                         | 102                      |